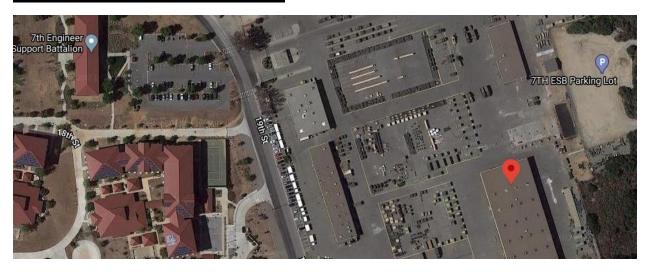

# **Box 21-22: S-6 & Comm/NMCI**

- S-6 is located in the 7<sup>th</sup> ESB support lot in building 140172.
- 760-725-6621
- Google Maps pin: <a href="https://goo.gl/maps/qc8U9FP6d1S8gnebA">https://goo.gl/maps/qc8U9FP6d1S8gnebA</a>