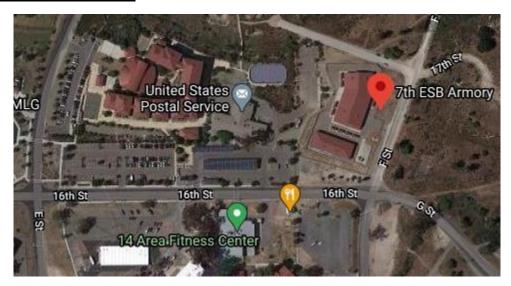

## **Box 24: Armory**

- The armory is in building 14085. The 7<sup>th</sup> ESB armory window is located on the side of the armory facing F Street.
- The armory does check-outs on Tuesdays and Thurdays.
- Call before arriving because they are often busy.
- Bring your rifle cards and SL-3.
- 760-725-5062
- Google Maps pin: <a href="https://goo.gl/maps/2t3Nc6APTQScqewR7">https://goo.gl/maps/2t3Nc6APTQScqewR7</a>