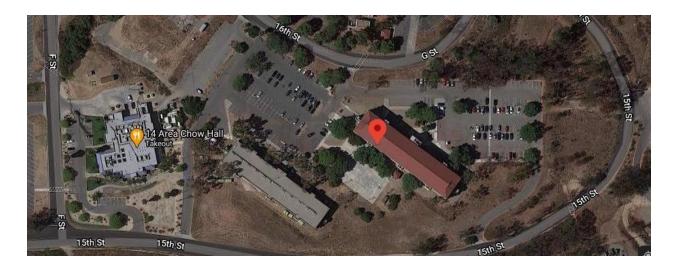

## **Box 24: Armory**

- The armory is in building 14085. The 7<sup>th</sup> ESB armory window is located on the side of the armory facing F Street.
- The armory does check-outs on Tuesdays and Thurdays.
- Call before arriving because they are often busy.
- Bring your rifle cards and SL-3.
- 760-725-5062
- Google Maps pin: <a href="https://goo.gl/maps/2t3Nc6APTQScqewR7">https://goo.gl/maps/2t3Nc6APTQScqewR7</a>